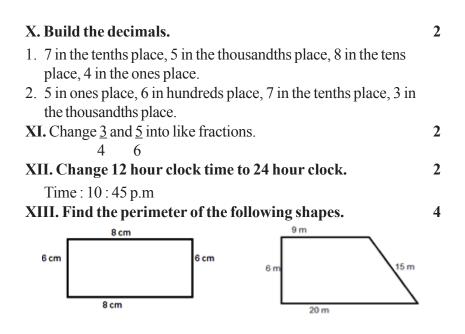

. 7

#### APPLICATION

| VII.1. Mohit along with his friends cleaned the classroom before |   |
|------------------------------------------------------------------|---|
| leaving for home. The length and breadth of the classroom are    |   |
| 20 m and 15 m respectively. Find the area of the classroom.      | 2 |

2. Rahul's salary is ₹ 50,000 per month. He pays ₹ 13,500 towards house rent and ₹ 5,450 on grocery and personal expenditure. How much money is left for him to save?

## SKILL

## VIII. Add the following.

- 1. 8 hours 47 minutes 55 seconds and 5 hours 35 minutes 40 seconds.
- 2. 12.80 + 9.6 + 123.089.
- 3. 315 km 48 m + 253 km 135 m + 33 km 208 m.

#### IX. Subtract the following.

- 1. 19 hours 35 minutes 4 hours 48 minutes.
- 2. ₹980.75 ₹626.20

## 2 - IV Math

3

4

3

6

4